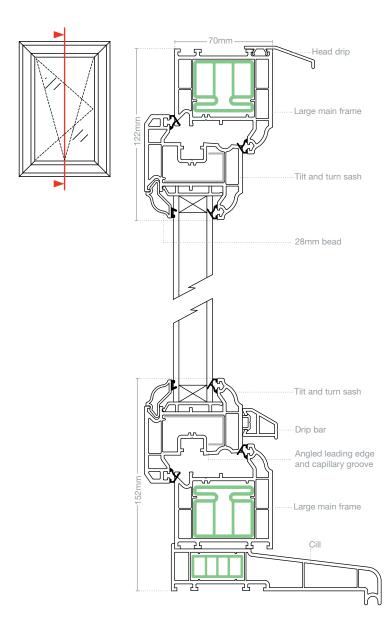

#### Profiles

– Eurocell **eurologik** 70mm system– Large outer frame

#### Reinforcements

- PVC-U Thermal Inserts and steel

## **Cill options**

**Standard:** 85mm (130mm\*), 150mm (195mm\*) and 180mm (225mm\*) \* When used with cill extender