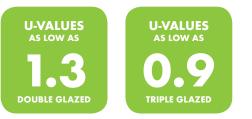

# Product specification Aspect bi-fold doors



#### VERTICAL

#### HORIZONTAL

# **2-2-0 CONFIGURATION DOUBLE GLAZED**

### Profiles

- Eurocell **aspect** profile system

#### **Reinforcements available**

- PVC-U Thermal Inserts
- Steel (shown)
- Aluminium

# **Cill options**

Standard: 85mm, 150mm and 180mm

## System accreditations

- Eurocell aspect profile system is BBA certified - PAS 23 /24

- BS6375-1:2009

# **Thermal performance**



## **Colour options**

#### Profile colours





Non-standard options Eurocell profiles are available in any colour

from our made-to-order range. These are available on a three-week lead-time.

#### Hardware colours



## Min / max sizes

If the doors are to be manufactured are outside these sizes, please consult Eurocell's technical department.

| System               | Width (mm)             | Height (mm)            |
|----------------------|------------------------|------------------------|
| Aspect bi-fold doors | Max: 6000<br>Min: 1200 | Max: 2300<br>Min: 1800 |









BS EN ISO 9001:2008

Member