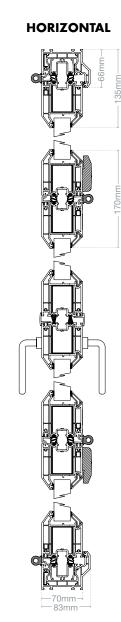

#### Profiles

- Eurocell **aspect** profile system

#### **Reinforcements available**

- PVC-U Thermal Inserts
- Steel (shown)
- Aluminium

# **Cill options**

Standard: 85mm, 150mm and 180mm