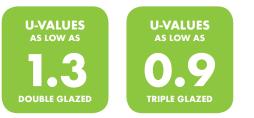

# Product specification Aspect bi-fold doors







# **4-2-2 CONFIGURATION DOUBLE GLAZED**

#### Profiles

- Eurocell **aspect** profile system

#### **Reinforcements available**

- PVC-U Thermal Inserts
- Steel (shown)
- Aluminium

# **Cill options**

Standard: 85mm, 150mm and 180mm

## System accreditations

- Eurocell **aspect** profile system is BBA certified
- PAS 23 /24
- BS6375-1:2009

# **Thermal performance**



### **Colour options**

#### Profile colours





Non-standard options Eurocell profiles are available in any colour

from our made-to-order range. These are available on a three-week lead-time.

#### Hardware colours



## Min / max sizes

If the doors are to be manufactured are outside these sizes, please consult Eurocell's technical department.

| System               | Width (mm)             | Height (mm)            |
|----------------------|------------------------|------------------------|
| Aspect bi-fold doors | Max: 6000<br>Min: 1200 | Max: 2300<br>Min: 1800 |











BS EN ISO 9001:2008

008

Member