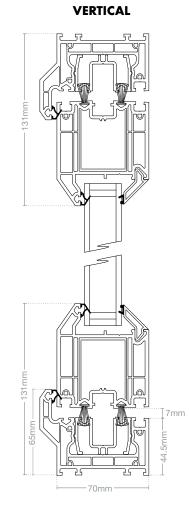

#### Profiles

- Eurocell **aspect** profile system

#### **Reinforcements available**

- PVC-U Thermal Inserts
- Steel (shown)
- Aluminium

# **Cill options**

Standard: 85mm, 150mm and 180mm