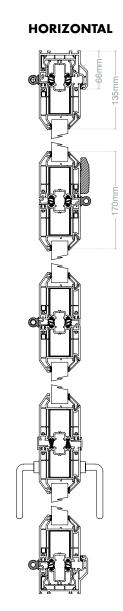

### **Profiles**

- Eurocell **aspect** profile system

#### **Reinforcements available**

- PVC-U Thermal Inserts
- Steel (shown)
- Aluminium