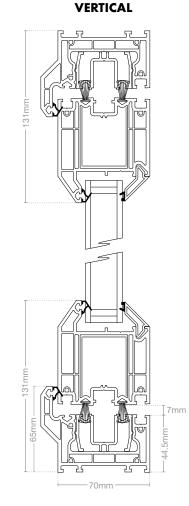

### **Profiles**

- Eurocell **aspect** profile system

#### **Reinforcements available**

- PVC-U Thermal Inserts
- Steel (shown)
- Aluminium

# **Cill options**

Standard: 85mm, 150mm and 180mm