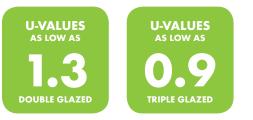

# Product specification Aspect bi-fold doors







# **4-3-1 CONFIGURATION DOUBLE GLAZED**

### **Profiles**

- Eurocell **aspect** profile system

#### **Reinforcements available**

- PVC-U Thermal Inserts
- Steel (shown)
- Aluminium

# **Cill options**

Standard: 85mm, 150mm and 180mm

## System accreditations

- Eurocell aspect profile system is BBA certified
- PAS 23 /24
- BS6375-1:2009

# **Thermal performance**





#### Profile colours





Non-standard options Eurocell profiles are available in any colour

from our made-to-order range. These are available on a three-week lead-time.

#### Hardware colours



## Min / max sizes

If the doors are to be manufactured are outside these sizes, please consult Eurocell's technical department.

| System               | Width (mm)             | Height (mm)            |
|----------------------|------------------------|------------------------|
| Aspect bi-fold doors | Max: 6000<br>Min: 1200 | Max: 2300<br>Min: 1800 |









BS EN ISO 9001:2008

Member